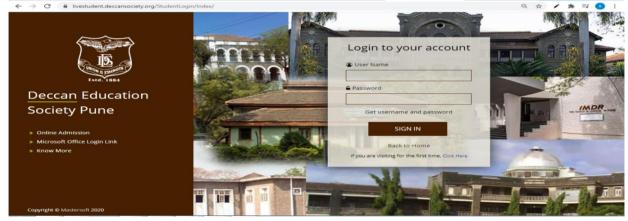

LINK - https://livestudent.deccansociety.org/StudentLogin/Index/

1. Enter student User Name & Password