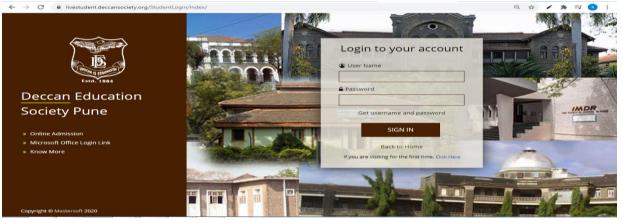

LINK - https://livestudent.deccansociety.org/StudentLogin/Index/

1. Enter student User Name & Password

#### 2. Admission form

| You are signed in as ketaki     | 🗙 👔 Index                              | × 🛄 aditya.khandare@mastersofter: ×   + |                                           | 0                                 | - 0     | £  |
|---------------------------------|----------------------------------------|-----------------------------------------|-------------------------------------------|-----------------------------------|---------|----|
| ← → ♂ 🔒 livestudent.c           | leccansociety.org/FYPersonalDetails/In | udex#                                   |                                           |                                   | *       | 2  |
|                                 | =                                      |                                         |                                           | m FERGUSSON COLLEGE(AUTONOMOUS)   | ტ Log C | 0. |
| MusterSaft Cloud                | Personal Details                       |                                         |                                           |                                   |         |    |
| Hello, AA<br>Session: 2021-2022 | Note : * Marked Is Mandatory           | 1                                       |                                           |                                   |         | _  |
| B Dashboard                     | Title *                                | MTS.                                    | <ul> <li>Father's Organisation</li> </ul> | Enter Father Organisation         |         |    |
| O Profile                       | Last Name/Sumame *                     | *                                       | Father's Organisation<br>Address          | Enter Father Organisation Address |         |    |
| Attendance -                    | First Name                             | A                                       | Father's Organisation                     | Enter Father Organisation Phone   |         |    |
| ITLE / E-Learning               | Middle Name                            | A                                       | Phone No.<br>Caste Category               |                                   |         |    |
| Student Section                 | Student Name (HINDI)                   |                                         | SubCaste                                  | OPEN                              | ~       |    |
|                                 | Gender *                               | FEMALE                                  | ~                                         | Please select caste               | ~       |    |
| 🖗 Fees Receipt 🔷 👻              | Mobile No.                             | 7040045080                              | Nationality                               | INDIAN                            | ~       |    |
| S Feedback                      | Phone No.                              | Enter Phone No                          | Religion                                  | Please select religion            | ~       |    |
| Online Registration             | Email Id                               | Amrutakathe@gmail.com                   | Handicap                                  | Please select handlcap            | ~       |    |
| Admission Form +                |                                        | Amrutakatne@gmail.com                   | Handicap Percentage                       | 0                                 |         |    |
| A Personal                      | Date of Birth                          | 01/01/2000                              | Aadhaar No.                               | Audhaar No.                       |         |    |
| Address I                       | Place of Birth                         | p                                       |                                           |                                   |         |    |
|                                 | State of Birth                         |                                         | Aadhaar Linked with Ba<br>Account         | nk 🛃                              |         |    |