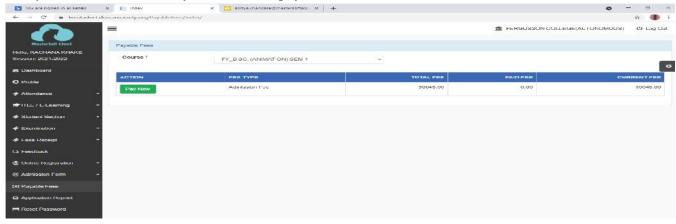

omous College (under Savitribai Phule Pune University, Pune) (ID No. PU / PN / AS / 002 / 1885) NAAC Accredited "A " Grade; CGPA 3.62 on 4 point scale

College of Excellence (UGC) | Special Heritage Status by UGC | DST FIST Supported College | DBT - STAR College



#### 5. Document



6. Subject Detail



7. Click on Conform Click Button: ConfirmApplication Print





# Deccan Education Society's FERGUSSON COLLEGE

(AUTONOMOUS)

PUNE - 411 004, MAHARASHTRA, INDIA.



An Autonomous College (under Savitribal Phule Pune University, Pune) (ID No. PU / PN / AS / 002 / 1885) NAAC Accredited "A " Grade; CGPA 3.62 on 4 point scale

College of Excellence (UGC) | Special Heritage Status by UGC | DST FIST Supported College | DBT - STAR College

### 8. Payable fees: Click on Pay now for fees payment