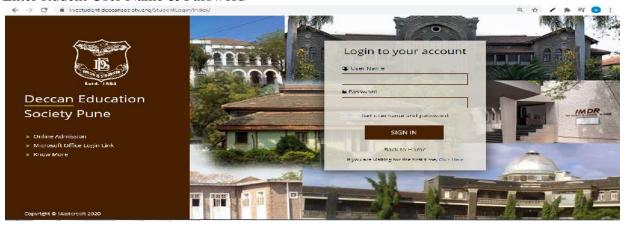

#### LINK - <a href="https://livestudent.deccansociety.org/StudentLogin/Index/">https://livestudent.deccansociety.org/StudentLogin/Index/</a>

1. Enter student User Name & Password

2. Admission form

3. Address Detail