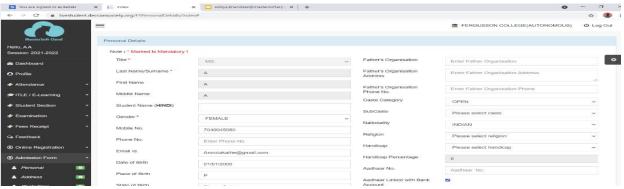

#### LINK - https://livestudent.deccansociety.org/StudentLogin/Index/

1. Enter student User Name & Password

2. Admission form

3. Address Detail

4. Photo and Signature Detail

(AUTONOMOUS)

PUNE - 411 004, MAHARASHTRA, INDIA.

#### 5. Document

6. Subject Detail

7. Click on Confirm Click Button: Confirm Application Print

8. Payable fees: Click on Pay now for fees payment

(AUTONOMOUS) PUNE - 411 004, MAHARASHTRA, INDIA.

An Autonomous College (under Savitribai Phule Pune University, Pune) (ID No. PU / PN / AS / 002 / 1885) NAAC Accredited "A " Grade; CGPA 3.62 on 4 point scale