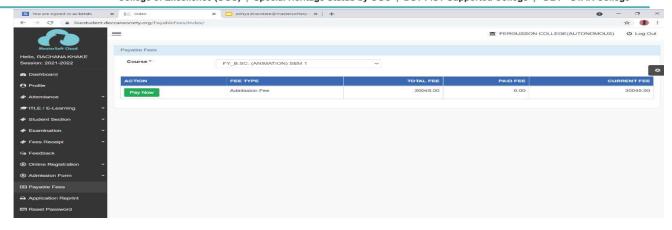

#### 5. Document

6. Subject Detail

7. Click on Confirm Click Button: Confirm Application Print

8. Payable fees: Click on Pay now for fees payment

(AUTONOMOUS) PUNE - 411 004, MAHARASHTRA, INDIA.

An Autonomous College (under Savitribai Phule Pune University, Pune) (ID No. PU / PN / AS / 002 / 1885) NAAC Accredited "A " Grade; CGPA 3.62 on 4 point scale

College of Excellence (UGC) | Special Heritage Status by UGC | DST FIST Supported College | DBT - STAR College

9. After payment of fees, download the admission form and fee receipt, take a print out and submit both the documents in office 3, main building, Fergusson College before 19<sup>th</sup> July 2022 in between 11.00am to 5.00pm