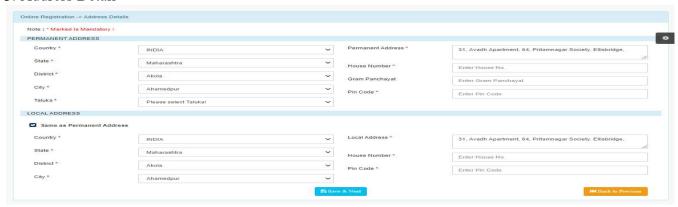

#### LINK - https://livestudent.deccansociety.org/StudentLogin/Index/

1. Enter student User Name & Password

2. Admission form

3. Address Detail

4. Photo and Signature Detail

(AUTONOMOUS)

PUNE - 411 004, MAHARASHTRA, INDIA.