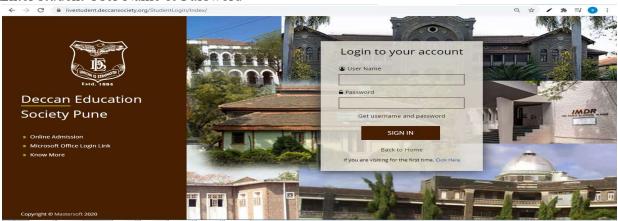

#### LINK - https://livestudent.deccansociety.org/StudentLogin/Index/

1. Enter student User Name & Password

2. Admission form

3. Address Detail

4. Photo and Signature Detail

(AUTONOMOUS)

PUNE - 411 004, MAHARASHTRA, INDIA.