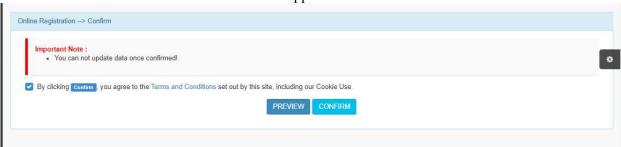

#### 5. Document

6. Subject Detail

7. Click on Conform Click Button: Confirm Application Print