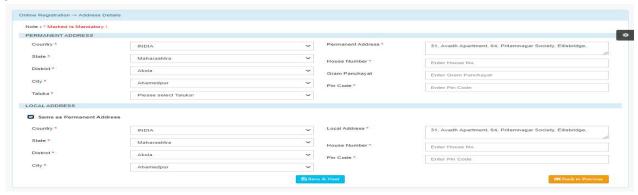

admission.
- 16. Fee Structure for F.Y.B. Voc. Media & Communication

Maharashtra State: Rs. 52,568 /-

Non-Maharashtra: Rs. 93,968 /-

**Dr. Nitin M. Kulkarni**Vice Principal

**Prof. Swati Joglekar**Vice Principal

**Dr.Ravindrasing G.Pardeshi**Principal



# Deccan Education Society's FERGUSSON COLLEGE

(AUTONOMOUS)

PUNE - 411 004, MAHARASHTRA, INDIA.



An Autonomous College (under Savitribai Phule Pune University, Pune)
(ID No. PU / PN / AS / 002 / 1885) NAAC Accredited "A" Grade; CGPA 3.62 on 4 point scale

College of Excellence (UGC) | Special Heritage Status by UGC | DST FIST Supported College | DBT - STAR College

#### LINK - https://livestudent.deccansociety.org/StudentLogin/Index/

#### 1. Enter student User Name & Password



#### 2. Admission form



#### 3. Address Detail



4. Photo and Signature Detail



# Deccan Education Society's FERGUSSON COLLEGE

(AUTONOMOUS)

PUNE - 411 004, MAHARASHTRA, INDIA.



An Autonomous College (under Savitribai Phule Pune University, Pune) (ID No. PU / PN / AS / 002 / 1885) NAAC Accredited "A " Grade; CGPA 3.62 on 4 point scale

College of Excellence (UGC) | Special Heritage Status by UGC | DST FIST Supported College | DBT - STAR College



#### 5. Document



6. Subject Detail



7. Click on Conform Click Button: Confirm Application Print





# Deccan Education Society's FERGUSSON COLLEGE

(AUTONOMOUS)

PUNE - 411 004, MAHARASHTRA, INDIA.



An Autonomous College (under Savitribai Phule Pune University, Pune) (ID No. PU / PN / AS / 002 / 1885) NAAC Accredited "A" Grade; CGPA 3.62 on 4 point scale

College of Excellence (U