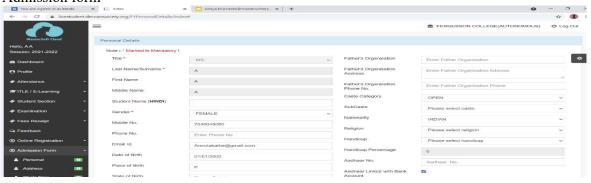

claim in further rounds of admission.
- 16. Fee Structure for F.Y.B. Voc. Media & Communication

Maharashtra State: Rs. 52,568 /-

Non-Maharashtra: Rs. 93,968 /-

**Dr. Nitin M. Kulkarni**Vice Principal

**Prof. Swati Joglekar**Vice Principal

**Dr.Ravindrasing G.Pardeshi**Principal



# Deccan Education Society's FERGUSSON COLLEGE

(AUTONOMOUS)

PUNE - 411 004, MAHARASHTRA, INDIA.



An Autonomous College (under Savitribai Phule Pune University, Pune)
(ID No. PU / PN / AS / 002 / 1885) NAAC Accredited "A" Grade; CGPA 3.62 on 4 point scale

College of Excellence (UGC) | Special Heritage Status by UGC | DST FIST Supported College | DBT - STAR College

#### LINK - https://livestudent.deccansociety.org/StudentLogin/Index/

#### 1. Enter student User Name & Password



#### 2. Admission form



#### 3. Address Detail



4. Photo and Signature Detail



# Deccan Education Society's FERGUSSON COLLEGE

(AUTONOMOUS)

PUNE - 411 004, MAHARASHTRA, INDIA.



An Autonomous College (under Savitribai Phule Pune University, Pune) (ID No. PU / PN / AS / 002 / 1885) NAAC Accredited "A " Grade; CGPA 3.62 on 4 point scale

College of Excellence (UGC) | Special Heritage Status by UGC | DST FIST Supported College | DBT - STAR College



#### 5. Document



6. Subject Detail



7. Click on Conform Click Button: Confirm Application Print





# Deccan Education Society's FERGUSSON COLLEGE

(AUTONOMOUS)

PUNE - 411 004, MAHARASHTRA, INDIA.



An Autonomous College (under Savitribai Phule Pune University, Pune) (ID No. PU / PN / AS / 002 / 1885) NAAC Accredited "A" Grade; CGPA 3.62 on 4 point scale