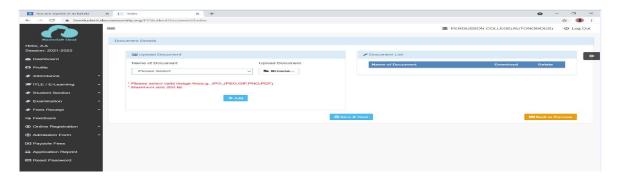

#### 5. Document

6. Subject Detail

7. Click on Conform Click Button: Confirm Application Print