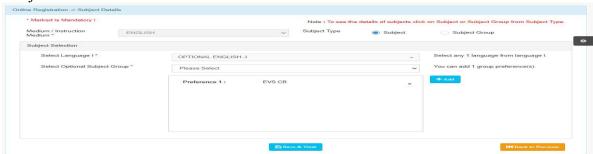

#### 5. Document

6. Subject Detail

7. Click on Conform Click Button: Confirm Application Print