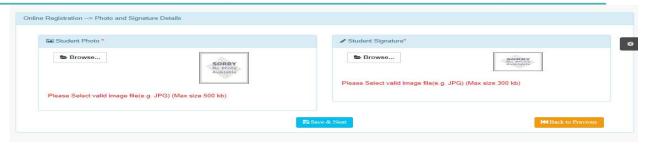

Pune University, Pune)
(ID No. PU / PN / AS / 002 / 1885) NAAC Accredited "A" Grade; CGPA 3.62 on 4 point scale

College of Excellence (UGC) | Special Heritage Status by UGC | DST FIST Supported College | DBT - STAR College

#### LINK - https://livestudent.deccansociety.org/StudentLogin/Index/

#### 1. Enter student User Name & Password



#### 2. Admission form



#### 3. Address Detail



4. Photo and Signature Detail



# Deccan Education Society's FERGUSSON COLLEGE

(AUTONOMOUS)

PUNE - 411 004, MAHARASHTRA, INDIA.



An Autonomous College (under Savitribai Phule Pune University, Pune) (ID No. PU / PN / AS / 002 / 1885) NAAC Accredited "A " Grade; CGPA 3.62 on 4 point scale

College of Excellence (UGC) | Special Heritage Status by UGC | DST FIST Supported College | DBT - STAR College



#### 5. Document



6. Subject Detail



7. Click on Conform Click Button: Confirm Application Print





# Deccan Education Society's FERGUSSON COLLEGE

(AUTONOMOUS)

PUNE - 411 004, MAHARASHTRA, INDIA.



An Autonomous College (under Savitribai Phule Pune University, Pune) (ID No. PU / PN / AS / 002 / 1885) NAAC Accredited "A" Grade; CGPA 3.62 on 4 point scale

College of Excellence (UGC) | Special Heritage Status by UGC | DST FIST Supported College | DBT - STAR College

8. Payable fees: Click on Pay now for fees payment



9. After payment of fees, download the admission form and fee receipt, take a printout and submit both the documents in office 3, main building, Fergusson College before 19<sup>th</sup> July 2022 in between 11.00 am to 5.00 pm.