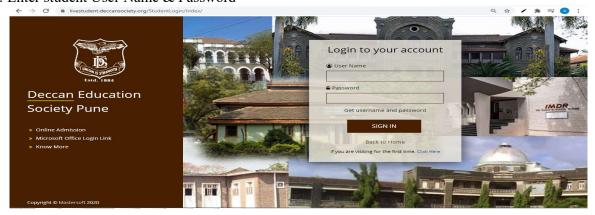

#### LINK - https://livestudent.deccansociety.org/StudentLogin/Index/

#### 1. Enter student User Name & Password