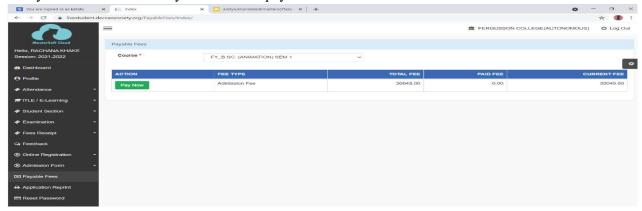

College of Excellence (UGC) | Special Heritage Status by UGC | DST FIST Supported College | DBT - STAR College

8. Payable fees: Click on Pay now for fees payment

9. After payment of fees, download the admission form and fee receipt, take a printout and submit both the documents in office 3, main building, Fergusson College before 19<sup>th</sup> July 2022 in between 11.00 am to 5.00 pm.